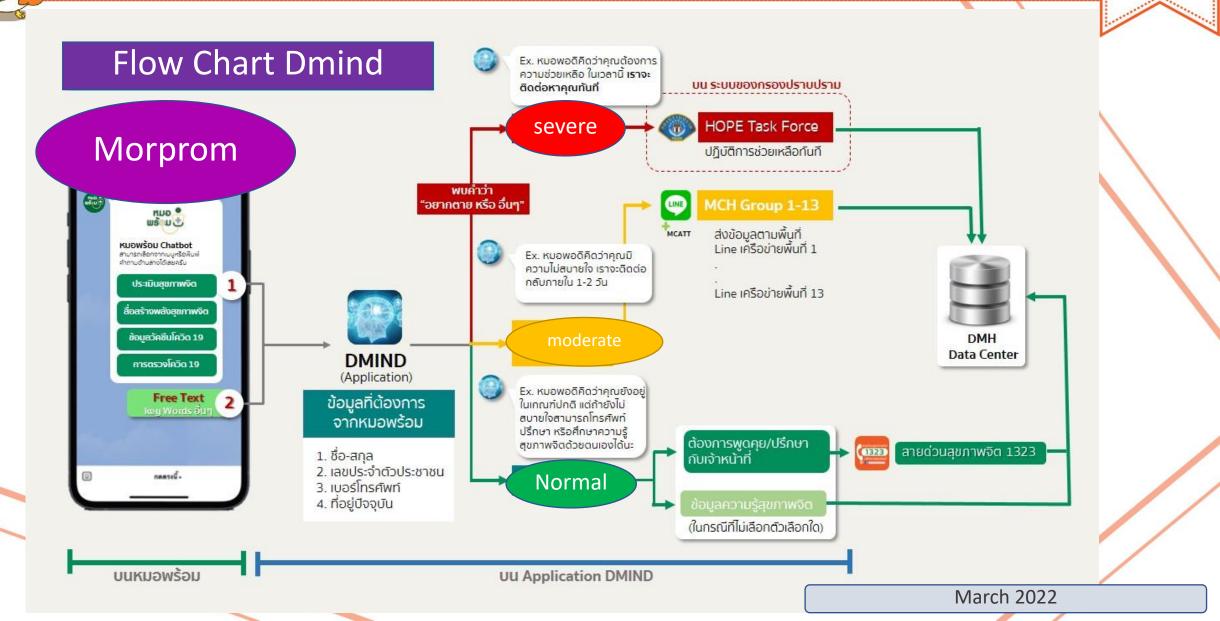

### Dmind

.........................

กรมสุขภาพจิต DEPARTMENT OF MENTAL

**Dmind Performance** 

### April 2022 – June 2023